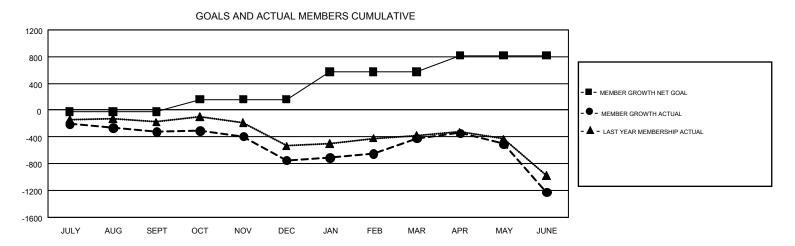

## GMT Constitutional Area 4, Group D

JOOST PAIJMANS

REPORT DOES NOT INCLUDE CLUBS IN UNDISTRICTED AREAS.

| Clubs         |               |             |               | Members               |                           |                         |                                                    |  |
|---------------|---------------|-------------|---------------|-----------------------|---------------------------|-------------------------|----------------------------------------------------|--|
|               | RESULTS FO    | R 2017-2018 |               | RESULTS FOR 2017-2018 |                           |                         |                                                    |  |
| QUARTER       | NEW CLUB GOAL | NEW CLUBS   | DROPPED CLUBS | QUARTER               | MEMBER GROWTH NET<br>GOAL | MEMBER GROWTH<br>ACTUAL | DROPPED<br>MEMBERS ACTUAL<br>(including transfers) |  |
| JULY/AUG/SEPT | 1             | 0           | 10            | JULY/AUG/SEPT         | -20                       | 431                     | 691                                                |  |
| OCT/NOV/DEC   | 7             | 1           | 12            | OCT/NOV/DEC           | 183                       | 502                     | 876                                                |  |
| JAN/FEB/MAR   | 16            | 1           | 4             | JAN/FEB/MAR           | 412                       | 976                     | 545                                                |  |
| APR/MAY/JUNE  | 11            | 13          | 11            | APR/MAY/JUNE          | 242                       | 1,405                   | 2,072                                              |  |