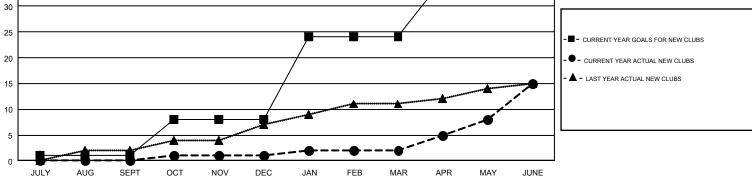

## GMT Constitutional Area 4, Group D

JOOST PAIJMANS

REPORT DOES NOT INCLUDE CLUBS IN UNDISTRICTED AREAS.

| Clubs         |               |             |               | Members               |                           |                         |                                                    |  |
|---------------|---------------|-------------|---------------|-----------------------|---------------------------|-------------------------|----------------------------------------------------|--|
|               | RESULTS FO    | R 2017-2018 |               | RESULTS FOR 2017-2018 |                           |                         |                                                    |  |
| QUARTER       | NEW CLUB GOAL | NEW CLUBS   | DROPPED CLUBS | QUARTER               | MEMBER GROWTH NET<br>GOAL | MEMBER GROWTH<br>ACTUAL | DROPPED<br>MEMBERS ACTUAL<br>(including transfers) |  |
| JULY/AUG/SEPT | 1             | 0           | 10            | JULY/AUG/SEPT         | -20                       | 431                     | 691                                                |  |
| OCT/NOV/DEC   | 7             | 1           | 12            | OCT/NOV/DEC           | 183                       | 502                     | 876                                                |  |
| JAN/FEB/MAR   | 16            | 1           | 4             | JAN/FEB/MAR           | 412                       | 976                     | 545                                                |  |
| APR/MAY/JUNE  | 11            | 13          | 11            | APR/MAY/JUNE          | 242                       | 1,405                   | 2,072                                              |  |

GOALS AND ACTUAL NEW CLUBS CUMULATIVE

## CURRENT YEAR GOALS FOR NEW CLUBS CURRENT YEAR ACTUAL NEW CLUBS

| DROPPED CLUBS: 37  DROPPED MEMBERS |       | 961 CLUBS OF 1,538 ADDED 1 OR<br>MORE NEW MEMBERS | GENDER DISTR<br>MALE<br>FEMALE  | ER DISTRIBUTION 22,799 (70.75%) E 9,425 (29.25%) |   |
|------------------------------------|-------|---------------------------------------------------|---------------------------------|--------------------------------------------------|---|
| DECEASED                           | 322   | CLICK HERE FOR CUMULATIVE                         | TOTAL FAMILY UNIT MEMBERS       |                                                  | 0 |
| CLUB CANCELLED 172                 |       | MEMBERSHIP DATA                                   |                                 |                                                  |   |
| OTHER                              | 3,690 |                                                   | FAMILY MEMBERS PAYING HALF DUES |                                                  | 0 |
| TOTAL                              | 4,184 |                                                   |                                 |                                                  |   |